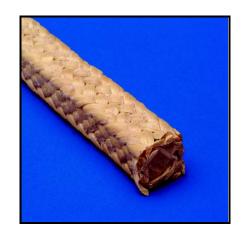

## **Description:**

Braided from continuous Aramid filament, Style 300 is impregnated with PTFE and a proprietary inert lubricant. Our unique braiding technique makes our Style 300 easy to cut and install, with excellent braid retention. Style 300 is also non-staining and non-contaminating packing with excellent heat dissipation properties. The high tensile strength of Aramid fiber makes this packing ideally suited for slurry or any abrasive service where media is extremely aggressive.

Construction: Interlock Braid

**Temperature Rating:** 500° F / 260°C

pH Rating: 2-12

Shaft Speed Rating: 2500 FPM / 12 MPS

Pressure Rating: 500 PSI / 34 BAR